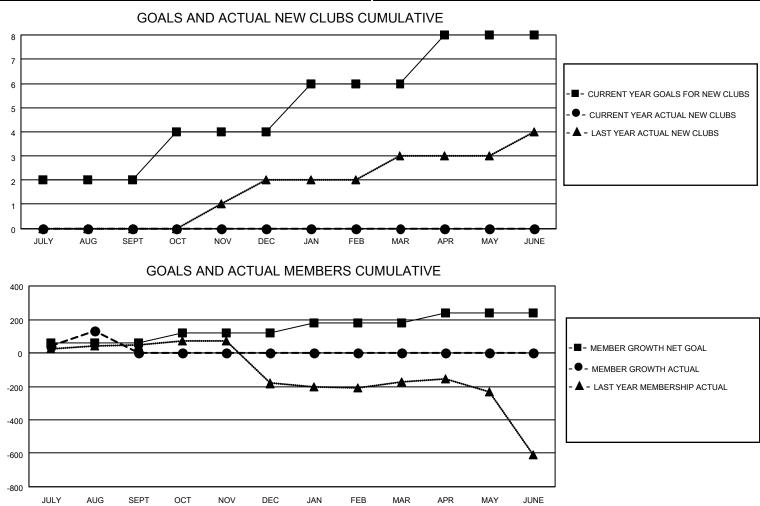

## LOCATION PHILIPPINES

District 301A2

Results as of: 8/31/2023

| Clubs                 |               |           |               | Members               |                       |                         |                                                    |
|-----------------------|---------------|-----------|---------------|-----------------------|-----------------------|-------------------------|----------------------------------------------------|
| RESULTS FOR 2023-2024 |               |           |               | RESULTS FOR 2023-2024 |                       |                         |                                                    |
| QUARTER               | NEW CLUB GOAL | NEW CLUBS | DROPPED CLUBS | QUARTER MEMB          | ER GROWTH NET<br>GOAL | MEMBER GROWTH<br>ACTUAL | DROPPED<br>MEMBERS ACTUAL<br>(including transfers) |
| JULY/AUG/SEPT         | 2             | 0         | 0             | JULY/AUG/SEPT         | 60                    | 223                     | 43                                                 |
| OCT/NOV/DEC           | 2             | 0         | 0             | OCT/NOV/DEC           | 60                    | 0                       | 0                                                  |
| JAN/FEB/MAR           | 2             | 0         | 0             | JAN/FEB/MAR           | 60                    | 0                       | 0                                                  |
| APR/MAY/JUNE          | 2             | 0         | 0             | APR/MAY/JUNE          | 60                    | 0                       | 0                                                  |